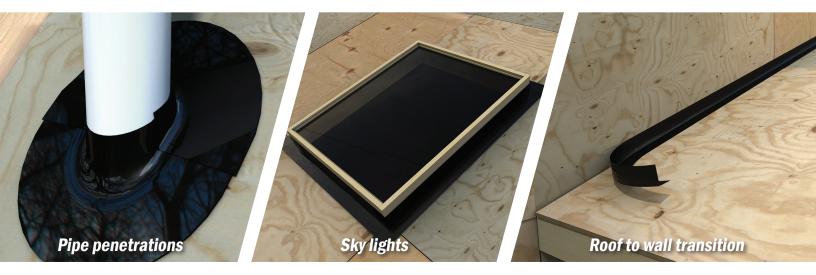

## PROTECTO FORM FLASH 2 EPDM Universal Conformable Flashing Tape

- From Flash 2 is a peel & stick, flexible EPDM roof penetration flashing tape that stretches, conforms and seals around penetrations in roofs and walls
- · Seals penetrations in roof assemblies
- Compatible with and adheres to TPO, PVC and EPDM
- Has an aggressive butyl based adhesive that adheres to plywood, OSB, PVC, steel, aluminum and plastic
- The UV resistant uncured EPDM facer conforms in all directions allowing it to stretch around penetrations while the butyl adhesive remains flexible in extreme hot and cold temperatures
- Seals out water
- · Stops heating and air conditioning loss around penetrations
- Available in 4" and 6" x 15' rolls
- · Seals around properly installed fasteners
- · Forms a positive air/vapor barrier
- · Forms an insect and rodent barrier around penetrations
- Can be painted recommend spray paint
- · Compatible with most building products and EPDM
- Excellent flexibility and extensibility in all directions
- Perfect for sealing around: electrical power mast, pipe penetrations, roof ventilation, plumbing soil penetrations, sky lights, roof to chimneys, roof to wall, patching valleys, gutters and shingles, CMU and poured in place concrete