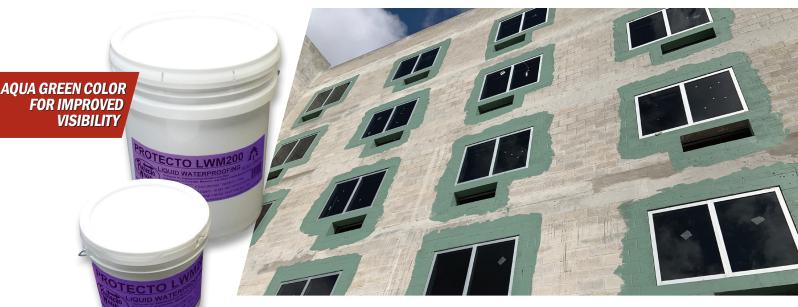

# Protecto LWM200<sup>™</sup> Liquid Waterproofing Membrane

- LWM200 is a single-component, non hazardous, elastomeric polymer dispersion waterproofing membrane for windows and doors
- LWM200 is specifically designed for the demanding requirements of waterproofing window, door and other CMU openings
- Meets or exceeds standards set by FMA/AAMA 200-12, Standards Practice for Installation of Windows for Surface Barrier Masonry Construction for Extreme Wind/Water Conditions
- Meets or exceeds requirements for AAMA 714-15, Voluntary Specification for Liquid Applied Flashing around Exterior Wall Openings
- One step application/no primer needed
- Brush or roller applied
- Excellent adhesion/bonds to multiple surfaces
- Water-based for easy cleanup
- Seals around tough and complex areas
- UV stable, 90 day exposure
- Available in 1 gallon and 5 gallon sizes
- Great for rough openings in masonry construction and replacement installations

# Protecto LWM200<sup>™</sup> Liquid Waterproofing Membrane