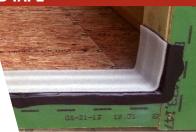

## **DUAL GUARD THRESHOLD TAPE**

The ultimate protection from air and moisture infiltration under the threshold, Dual Guard has a unique patented flange which acts like a gasket, sealing off the subfloor and preventing air and moisture infiltration.