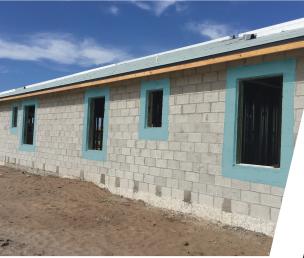

# Protecto LWM200<sup>™</sup> Liquid Waterproofing Membrane

- LWM200 is a single-component, non hazardous, elastomeric polymer dispersion waterproofing membrane for windows and doors
- LWM200 is specifically designed for the demanding requirements of waterproofing window, door and other CMU openings
- Meets or exceeds standards set by FMA/AAMA 200-12, Standards Practice for Installation of Windows for Surface Barrier Masonry Construction for Extreme Wind/Water Conditions
- Meets or exceeds requirements for AAMA 714-15, Voluntary Specification for Liquid Applied Flashing around Exterior Wall Openings
- One step application/no primer needed
- Brush or roller applied
- Excellent adhesion/bonds to multiple surfaces
- Water-based for easy cleanup
- Seals around tough and complex areas
- UV stable, 90 day exposure
- Available in 1 gallon and 5 gallon sizes
- Great for rough openings in masonry construction and replacement installations