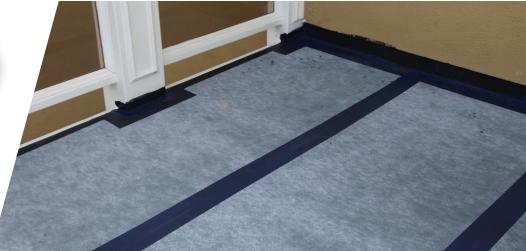

## **PROTECTO LM Liquid Membrane**

- Protecto LM is a thin, flexible, load bearing waterproofing system
- Elastomeric latex compound used with reinforcing fabric forms a seamless waterproof barrier for detailing Protecto Wrap AFM-WM® (interior) and Protecto Deck™ (exterior) waterproofing membranes for thin-set tile installations
- Can be used with Whisper Mat<sup>®</sup> CS under thin-set ceramic and stone tile installations where waterproofing and sound control are required
- Ideal for use on exterior application and in all interior wet areas such as bathrooms, showers, spas and steam rooms, etc.
- Adheres to concrete, concrete block and masonry, cement mortar beds, cement backer units, existing surfaces of ceramic tile or terrazzo and exterior-grade plywood
- Exceeds ANSI A118.10 and ANSI A118.12 standards
- Easy to apply just roll or brush on
- Fast curing color changes to black when cured
- Cleans up with water while still wet
- Low odor and solvent free
- PROTECT FROM FREEZING, store between 40°F (4°C) to 120°F (49°C) in original unopened containers out of weather and direct sunlight