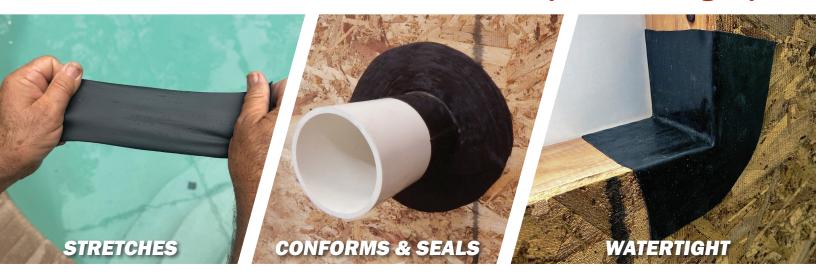

## PROTECTO FORM FLASH WAX

**Ultra Flexible Waterproof Flashing Tape** 

- · Form Flash MAX is a peel & stick, flexible EPDM roof penetration flashing tape that stretches, conforms and seals around penetrations in roofs and walls
- · Seals penetrations in roof assemblies
- · Compatible with and adheres to TPO, PVC and EPDM
- · Has an aggressive butyl based adhesive that adheres to plywood, OSB, PVC, steel, aluminum and plastic
- The UV resistant uncured EPDM facer conforms in all directions allowing it to stretch around penetrations while the butyl adhesive remains flexible in extreme hot and cold temperatures
- · Seals out water
- · Stops heating and air conditioning loss around penetrations
- · Available in 4", 6", 9" x 15' and 4", 6", 9" x 50' rolls
- · Seals around properly installed fasteners
- · Forms a positive air/vapor barrier
- · Forms an insect and rodent barrier around penetrations
- · Can be painted recommend spray paint
- · Compatible with most building products and EPDM
- · Excellent flexibility and extensibility in all directions
- Perfect for sealing around: rough opening window corners, electrical power mast, pipe penetrations, roof ventilation, plumbing soil penetrations, sky lights, roof to chimneys, roof to wall, patching valleys, gutters and shingles, CMU and poured in place concrete
- · Replaces Protecto Flex and Form Flash 2

## Conformable around irregular shapes and rated for full exposure to UV

10 Year Limited

Warranty